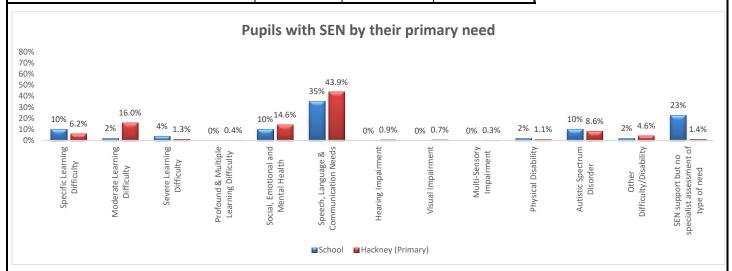

| Pupils with SEN by their primary need                    | Sc     | chool      | Hackney (Primary) |
|----------------------------------------------------------|--------|------------|-------------------|
| rupiis with Selv by their primary need                   | Number | Percentage |                   |
| Specific Learning Difficulty                             | 5      | 10%        | 6.2%              |
| Moderate Learning Difficulty                             | 1      | 2%         | 16.0%             |
| Severe Learning Difficulty                               | 2      | 4%         | 1.3%              |
| Profound & Multiple Learning Difficulty                  |        |            | 0.4%              |
| Social, Emotional and Mental Health                      | 5      | 10%        | 14.6%             |
| Speech, Language & Communication Needs                   | 17     | 35%        | 43.9%             |
| Hearing Impairment                                       |        |            | 0.9%              |
| Visual Impairment                                        |        |            | 0.7%              |
| Multi-Sensory Impairment                                 |        |            | 0.3%              |
| Physical Disability                                      | 1      | 2%         | 1.1%              |
| Autistic Spectrum Disorder                               | 5      | 10%        | 8.6%              |
| Other Difficulty/Disability                              | 1      | 2%         | 4.6%              |
| SEN support but no specialist assessment of type of need | 11     | 23%        | 1.4%              |