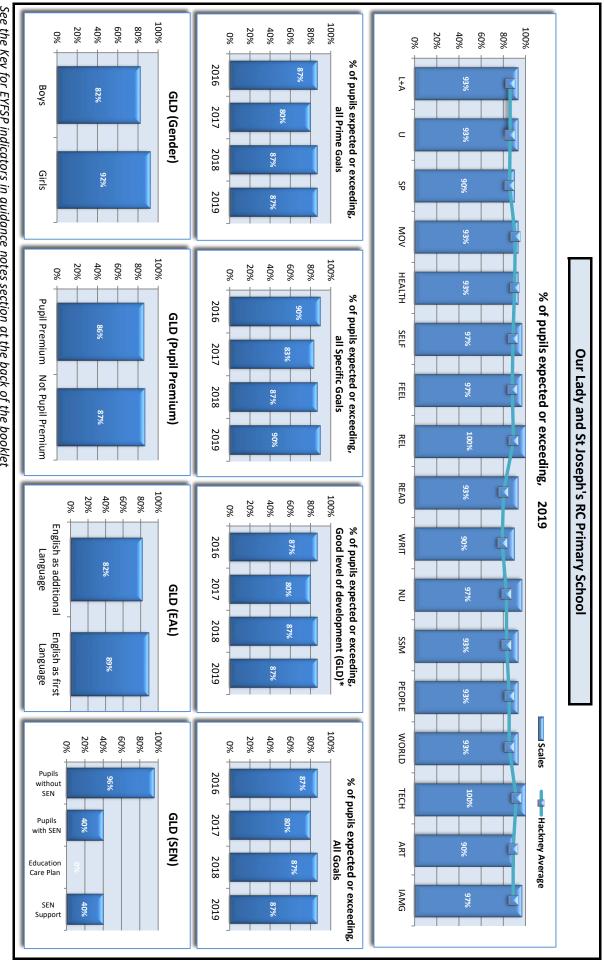

## **Technical notes**

The following considerations apply to the data presented in this data booklet v1.0:

EYFSP data in this booklet contains the results submitted to the DfE by schools via The Hackney Learning Trust (HLT) at the end of the 2018-19 academic year.

Where published the previous year's figures contained within this booklet match the final, published figures released by the Department of Education through Statistical First Releases and the School & College Performance Tables. national figures for 2019 are sourced from Keypass and are an aggregation of all the Keypass data imported by all NCER Las to date.