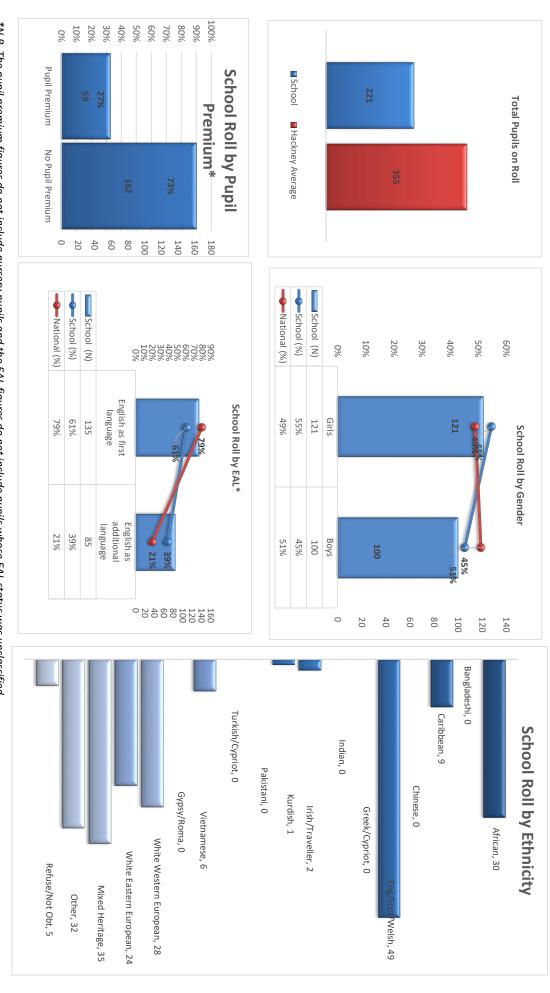

020 8820 7181

Date: 03 October 2019

Primary School Census - January 2019

Our Lady and St Joseph's RC Primary School

\*N.B. The pupil premium figures do not include nursery pupils and the EAL figures do not include pupils whose EAL status was unclassified.

<sup>\*\*</sup> Numbers displayed include nursery classes.

|                     | So     | chool      | Hackney (Primary) |
|---------------------|--------|------------|-------------------|
|                     | Number | Percentage |                   |
| All                 | 221    |            |                   |
| Pupils without SEN  | 173    | 78%        | 83%               |
| Pupils with SEN     | 48     | 22%        | 17%               |
| SEN Support         | 45     | 20%        | 14%               |
| Education Care Plan | 3      | 1%         | 3%                |