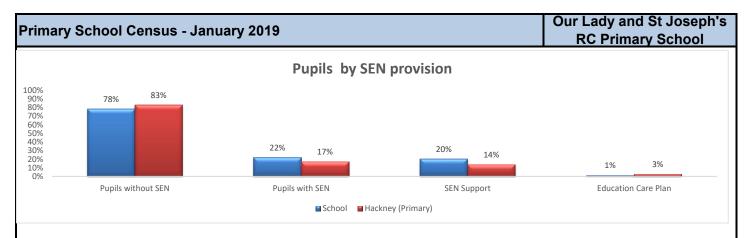

<sup>\*\*</sup> Numbers displayed include nursery classes.

|                     | So     | chool      | Hackney (Primary) |
|---------------------|--------|------------|-------------------|
|                     | Number | Percentage |                   |
| All                 | 221    |            |                   |
| Pupils without SEN  | 173    | 78%        | 83%               |
| Pupils with SEN     | 48     | 22%        | 17%               |
| SEN Support         | 45     | 20%        | 14%               |
| Education Care Plan | 3      | 1%         | 3%                |