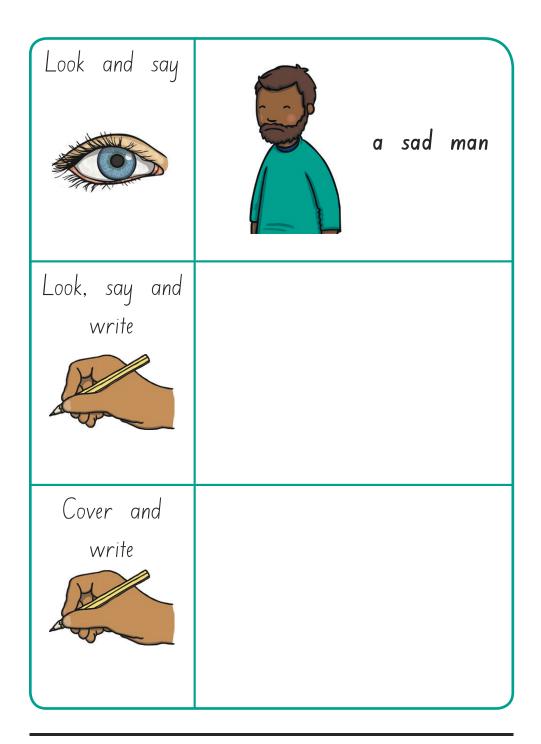

# Phase 2 Initial Sound and Picture Matching

Phase 2 CVC word Building
Cut out the letters below and put them back where they belong.

a pup in the mud

run to the den

mugs and cups

an egg in an egg cup

a hug and a kiss