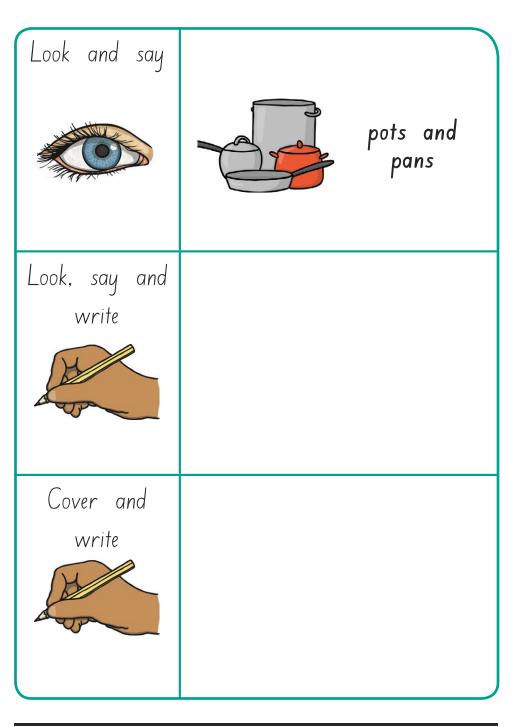

# Phase 2 Initial Sound and Picture Matching

Phase 2 CVC word Building
Cut out the letters below and put them back where they belong.

a pup in the mud

run to the den

mugs and cups

an egg in an egg cup

a hug and a kiss

on top of the rock

a bag of nuts

to huff and puff Look and say

a pup in the mud

Look, say and write

Cover and write

go to the log hut

a hot hob