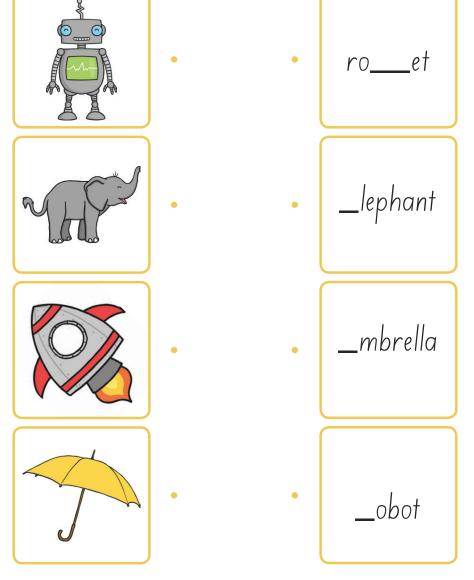

# Activity

in the missing sounds.

# Phase Phonics Picture Activity

Fill in the missing sounds.