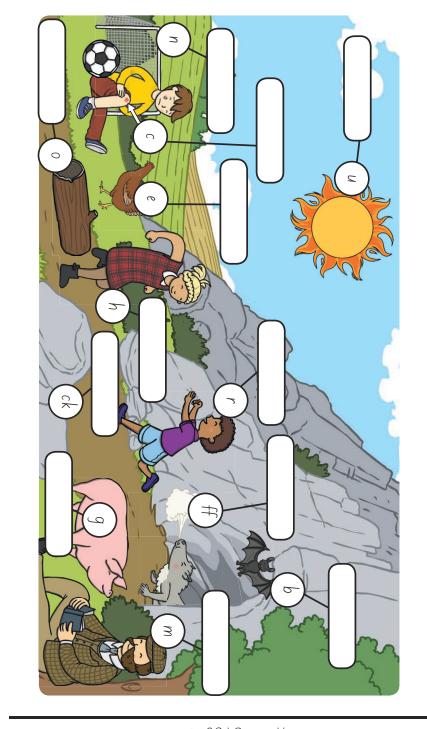

# Phase 2 Initial Sound and Picture Matching

•

\_ocks

•

<u>\_ppl</u>

•

\_omato

\_arcel

# Phase 2 Initial Sound and Picture Matching

- \_\_oat
  - \_range

\_arrot

|  |  | el |
|--|--|----|
|  |  |    |

# Phase 2 Initial Sound and Picture Matching

•

•

.

•

\_lower

\_and

\_\_ird