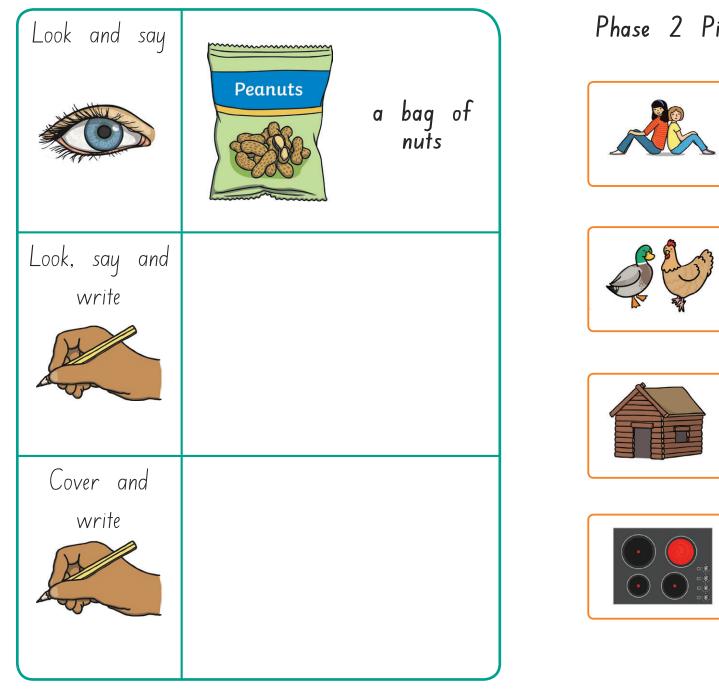

on top of the rock

a bag of nuts

to huff and puff Look and say

a pup in the mud

Look, say and write

Cover and write

go to the log hut

a hot hob