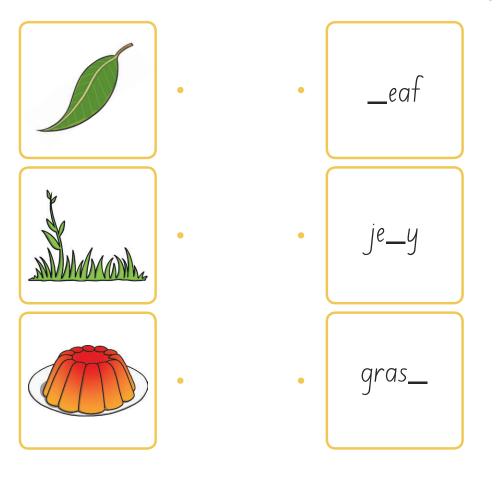

# Activity

in the missing sounds.

# Phase Phonics Picture Activity

Fill in the missing sounds.