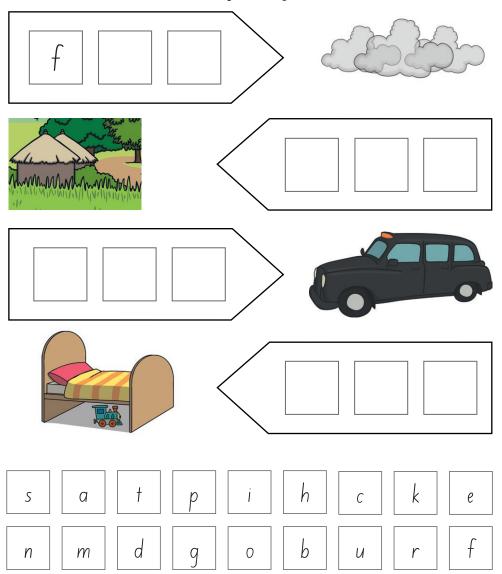

# Activity

in the missing sounds.

# Phase Phonics Picture Activity

Fill in the missing sounds.