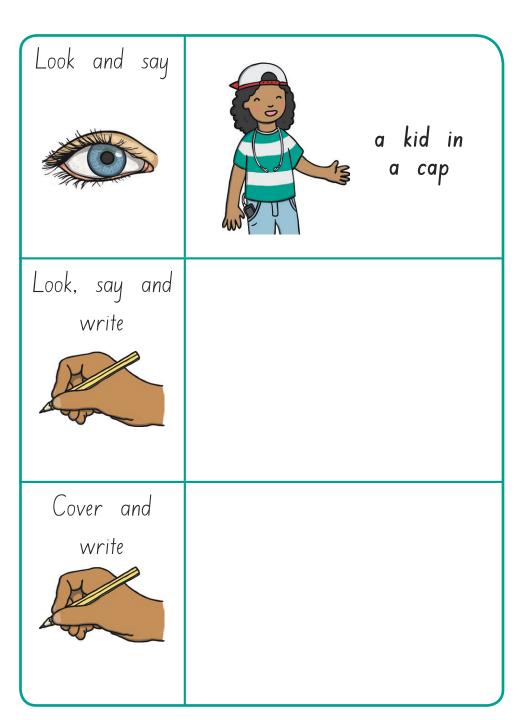

on top of the rock

a bag of nuts

to huff and puff Look and say

a pup in the mud

Look, say and write

Cover and write

go to the log hut

a hot hob