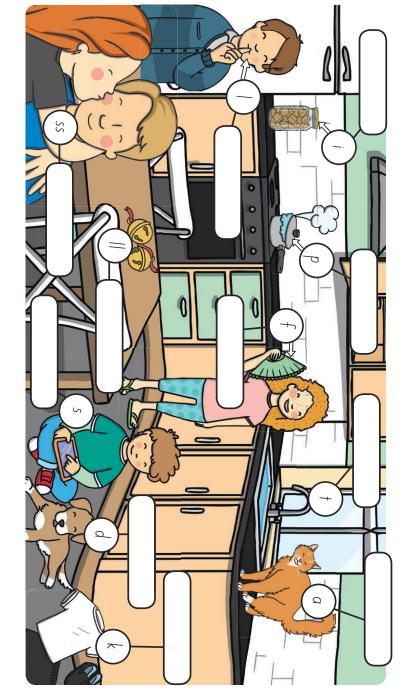

# Activity

in the missing sounds.

# Phase Phonics Picture Activity

Fill in the missing sounds.