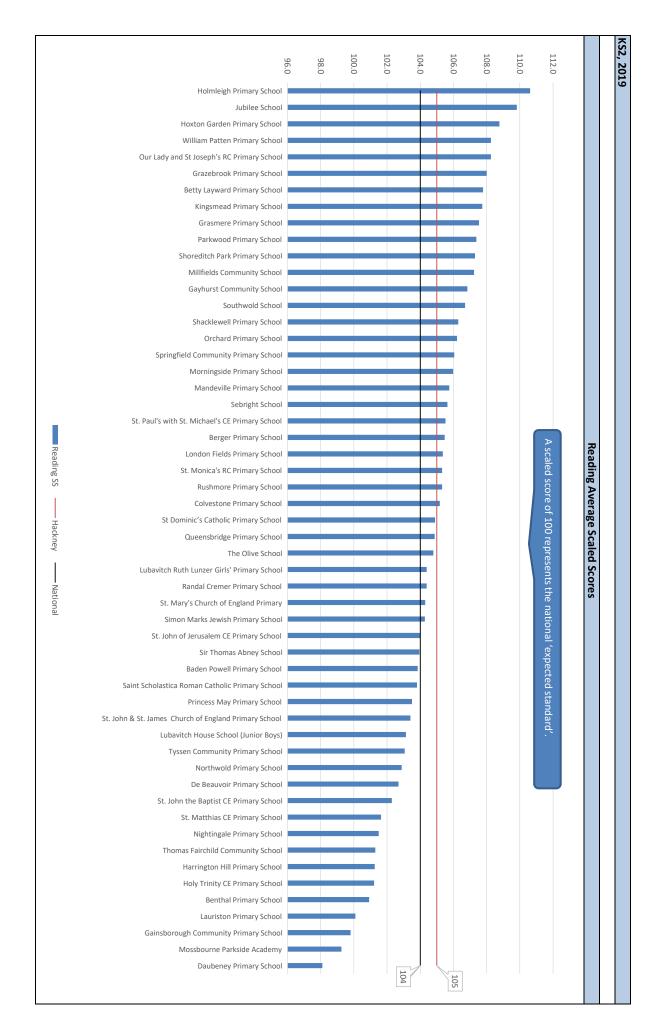

| 0070                                                                                                         |                                                                                                       |                                                                                               | 10/                                                                                           | 108                                                                                     | 19%                                                            | 45%                                                                | 45%                                                | 43/0                                                |                                                      |



















|                          |                                                                                        |          |              |                                  | gn                    |                                   | riting.                                |                                                                 | cted                             | core aths            | er scaled                         | ected | core S                           | er scaled                                           |            | cted Science                     | ected                                                | ected RWM                                                                           | cted  RWM h