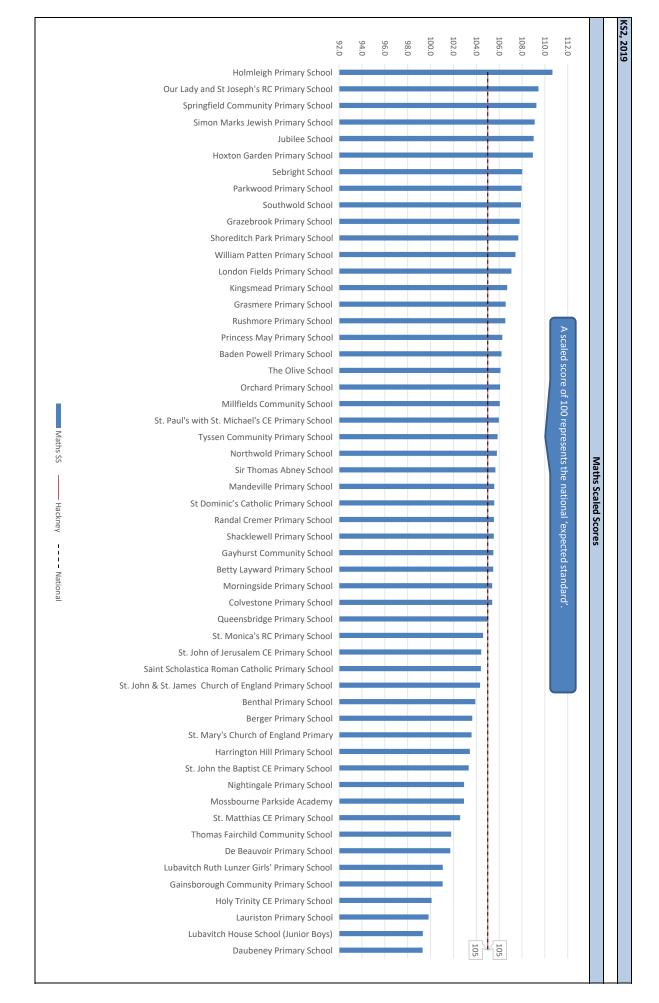

## **Progress Interpretation:**

0 means that pupils in the school, on average, do about as well at KS2 compared to those with similar prior attainment nationally. 0< means that pupils in the school on average do better at key stage 2 than those with similar prior attainment nationally. 0> means pupils in this school on average do worse at KS2 than those with similar prior attainment nationally.