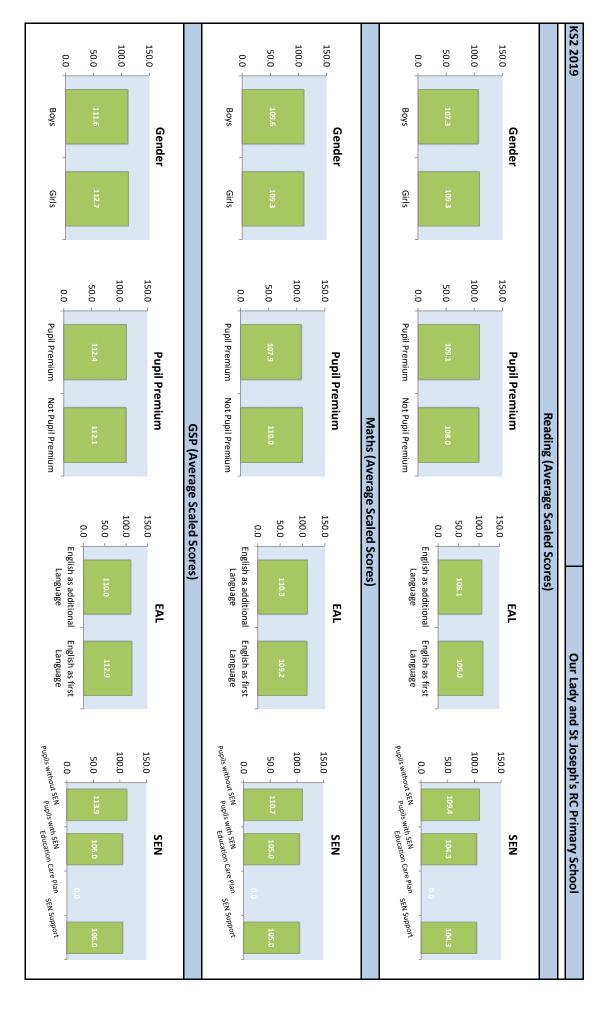

### **Technical notes**

The following considerations apply to the data presented in this provisional data booklet v1.0:

The 2019 KS2 data is a combination of teacher assessment results submitted by schools via HLT to the DfE and test results received by HLT from the DfE. The KS2 dataset is provisional for the academic year 2018-19. Progress data are estimates based on local authority collection software.

Where published the previous year's figures contained within this booklet match the final, published figures released by the Department of Education through Statistical First Releases and the School & College Performance Tables. The national figures for 2019 are based on provisional data.

The school census data displayed has been sourced from the January 2019. Pupils not found in the January census were then searched for in the May 2019 census.

Contact: Ben Brennan

Ben.Brennan@learningtrust.co.uk