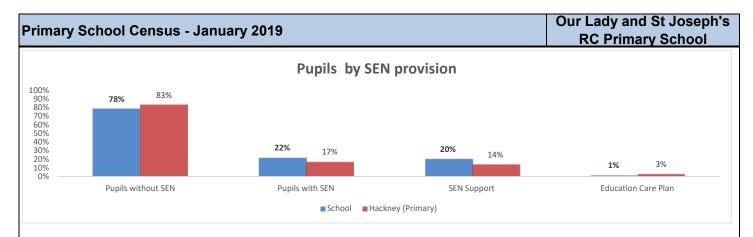

020 8820 7181

Date: 12 September 2019

|                     | So     | chool      | Hackney (Primary) |
|---------------------|--------|------------|-------------------|
|                     | Number | Percentage |                   |
| All                 | 221    |            |                   |
| Pupils without SEN  | 173    | 78%        | 83%               |
| Pupils with SEN     | 48     | 22%        | 17%               |
| SEN Support         | 45     | 20%        | 14%               |
| Education Care Plan | 3      | 1%         | 3%                |