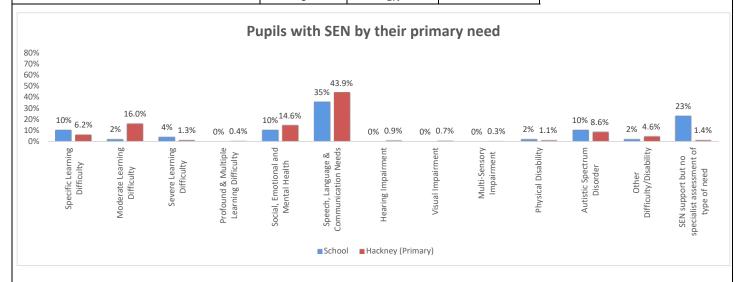

| Pupils with SEN by their primary need                    | Sc     | chool      | Hackney (Primary) |
|----------------------------------------------------------|--------|------------|-------------------|
| rupiis with 3EN by their primary need                    | Number | Percentage |                   |
| Specific Learning Difficulty                             | 5      | 10%        | 6.2%              |
| Moderate Learning Difficulty                             | 1      | 2%         | 16.0%             |
| Severe Learning Difficulty                               | 2      | 4%         | 1.3%              |
| Profound & Multiple Learning Difficulty                  |        |            | 0.4%              |
| Social, Emotional and Mental Health                      | 5      | 10%        | 14.6%             |
| Speech, Language & Communication Needs                   | 17     | 35%        | 43.9%             |
| Hearing Impairment                                       |        |            | 0.9%              |
| Visual Impairment                                        |        |            | 0.7%              |
| Multi-Sensory Impairment                                 |        |            | 0.3%              |
| Physical Disability                                      | 1      | 2%         | 1.1%              |
| Autistic Spectrum Disorder                               | 5      | 10%        | 8.6%              |
| Other Difficulty/Disability                              | 1      | 2%         | 4.6%              |
| SEN support but no specialist assessment of type of need | 11     | 23%        | 1.4%              |