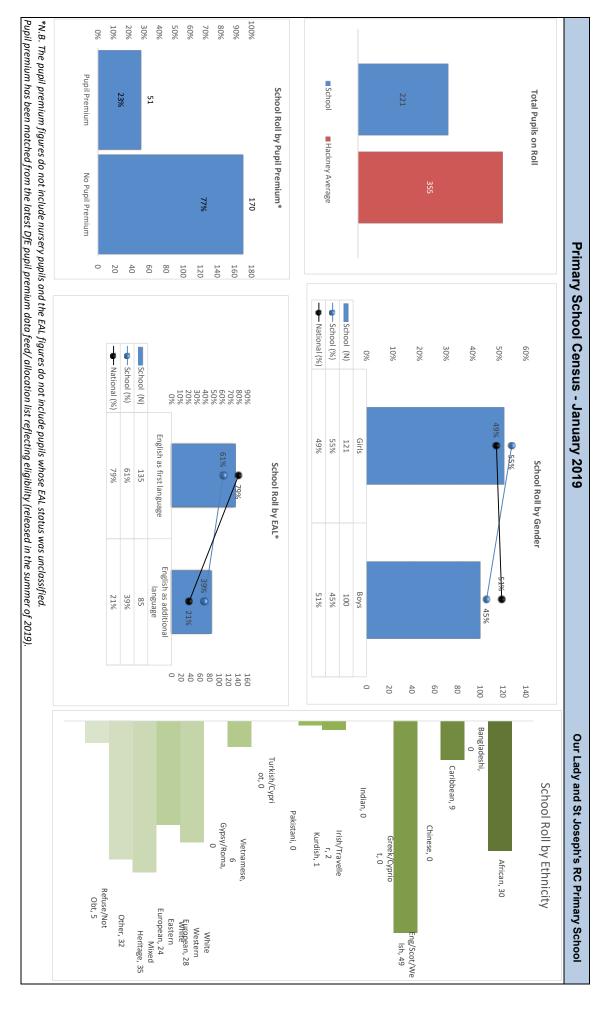

The school census data displayed has been sourced from the January 2019. Pupils not found in the January census were then searched for in the May 2019 census.

Contact: Ben Brennan

Ben.Brennan@learningtrust.co.uk

| Census         | rupii         | census rapii droap Nambers, school | ibels, s |        |       |         |                  |                    |                                      |                                        |                    |                    | Our rady and or soorbin a recommany serious | - 2       | 2000        | - 1           |           | 0.00        |                     |                     |        |          |                      |                      | - |                |                                  |
|----------------|---------------|------------------------------------|----------|--------|-------|---------|------------------|--------------------|--------------------------------------|----------------------------------------|--------------------|--------------------|---------------------------------------------|-----------|-------------|---------------|-----------|-------------|---------------------|---------------------|--------|----------|----------------------|----------------------|---|----------------|----------------------------------|
| Pupil<br>Group | Year<br>Group | Pup No. Boys                       | Boys     | Boys % | Girls | Girls % | Pupil<br>Premium | Pupil<br>Premium % | English as<br>additional<br>language | English as<br>additional<br>language % | Pupils<br>with SEN | Pupils<br>with SEN | African                                     | African % | Bangladeshi | Bangladeshi % | Caribbean | Caribbean % | lish/Scottish/Welsh | sh/Scottish/Welsh % | Indian | Indian % | cish/Cypriot/Kurdish | sh/Cypriot/Kurdish % |   | Mixed Heritage | Mixed Heritage  Mixed Heritage % |
|                |               |                                    |          |        |       |         |                  |                    |                                      |                                        |                    |                    |                                             |           |             |               |           |             |                     |                     |        |          |                      | 1                    |   |                |                                  |
|                | N1            |                                    |          |        |       |         |                  |                    |                                      |                                        |                    |                    |                                             |           |             |               |           |             |                     |                     |        |          |                      |                      |   |                |                                  |
|                | N2            | 18                                 | 6        | 33%    | 12    | 67%     |                  |                    |                                      |                                        |                    |                    |                                             |           |             |               |           |             |                     |                     |        |          |                      |                      |   |                |                                  |
|                | R             | 30                                 | 17       | 57%    | 13    | 43%     |                  |                    | 11                                   | 37%                                    | 5                  | 17%                | 6                                           | 20%       |             |               |           |             | 3                   | 10%                 |        |          |                      |                      | 2 |                | 7%                               |
|                | 1             | 30                                 | 14       | 47%    | 16    | 53%     | 5                | 17%                | 8                                    | 27%                                    | 7                  | 23%                | 4                                           | 13%       |             |               | 1         | 3%          | 7                   | 23%                 |        |          |                      |                      | 4 |                | 13%                              |
| NC Year        | 2             | 30                                 | 11       | 37%    | 19    | 63%     | 9                | 30%                | 14                                   | 47%                                    | 14                 | 47%                | 2                                           | 7%        |             |               | 2         | 7%          | 10                  | 33%                 |        |          |                      |                      | 6 |                | 20%                              |
|                | 3             | 30                                 | 13       | 43%    | 17    | 57%     | 13               | 43%                | 15                                   | 50%                                    | 7                  | 23%                | 6                                           | 20%       |             |               | 3         | 10%         | 6                   | 20%                 |        |          |                      |                      | 5 | _              | 17%                              |
|                | 4             | 29                                 | 15       | 52%    | 14    | 48%     | 6                | 21%                | 16                                   | 55%                                    | 5                  | 17%                | 3                                           | 10%       |             |               |           |             | 5                   | 17%                 |        |          | 1                    | 3%                   | 5 | $\vdash$       | 17%                              |
|                | 5             | 27                                 | 10       | 37%    | 17    | 63%     | 11               | 41%                | 12                                   | 44%                                    | 4                  | 15%                | 6                                           | 22%       |             |               |           |             | 4                   | 15%                 |        |          |                      |                      | 5 | $\vdash$       | 19%                              |
|                | 9             | 27                                 | 14       | 52%    | 13    | 48%     | 7                | 26%                | 7                                    | 26%                                    | 6                  | 22%                |                                             |           |             |               | 3         | 11%         | 10                  | 37%                 |        |          |                      |                      | 4 |                | 15%                              |

w.B. Pupil premium has been matched to the Pupil Premium feed published by the DfE in July 2019 and based on January School Census 2015

| Census                      | Pupil<br>Group                              |                |      |      |      | NC Year |      |      |      |      |
|-----------------------------|---------------------------------------------|----------------|------|------|------|---------|------|------|------|------|
| s Pupil G                   | Year<br>Group                               | N <sub>1</sub> | N2   | R    | 1    | 2       | 3    | 4    | 5    | 9    |
| Census Pupil Group Numbers, | Pup No.                                     | 376            | 1565 | 2476 | 2522 | 2587    | 2589 | 2578 | 2482 | 2525 |
| ıbers,                      | Boys                                        | 166            | 814  | 1285 | 1261 | 1315    | 1319 | 1285 | 1276 | 1278 |
|                             | Boys %                                      | 44%            | 52%  | 52%  | 50%  | 51%     | 51%  | 50%  | 51%  | 51%  |
|                             | Girls                                       | 210            | 751  | 1191 | 1261 | 1272    | 1270 | 1293 | 1206 | 1247 |
|                             | Girls %                                     | 56%            | 48%  | 48%  | 50%  | 49%     | 49%  | 50%  | 49%  | 49%  |
|                             | Pupil<br>Premium                            |                |      |      | 618  | 838     | 959  | 1064 | 1162 | 1248 |
|                             | Pupil                                       |                |      |      | 25%  | 32%     | 37%  | 41%  | 47%  | 49%  |
|                             | English as<br>additional<br>language        |                |      | 1064 | 1075 | 1182    | 1185 | 1235 | 1245 | 1290 |
|                             | s English as<br>il additional<br>language % |                |      | 43%  | 43%  | 46%     | 46%  | 48%  | 50%  | 51%  |
|                             | Pupils witi                                 |                |      | 281  | 399  | 491     | 524  | 528  | 557  | 550  |
|                             | Pupils with Pupils with<br>SEN SEN%         |                |      | 11%  | 16%  | 19%     | 20%  | 20%  | 22%  | 22%  |
| Hackn                       | African                                     |                |      | 387  | 436  | 487     | 472  | 557  | 532  | 551  |
| Hackney Borough             | African %                                   |                |      | 16%  | 17%  | 19%     | 18%  | 22%  | 21%  | 22%  |
| ough                        | Bangladeshi                                 |                |      | 117  | 115  | 112     | 113  | 116  | 95   | 111  |
|                             | Bangladeshi %                               |                |      | 5%   | 5%   | 4%      | 4%   | 4%   | 4%   | 4%   |
|                             | Caribbean                                   |                |      | 203  | 227  | 216     | 253  | 254  | 277  | 269  |
|                             | Caribbean %                                 |                |      | 8%   | 9%   | 8%      | 10%  | 10%  | 11%  | 11%  |
|                             | English/Scottish/Welsh                      |                |      | 444  | 485  | 479     | 477  | 412  | 389  | 416  |
|                             | English/Scottish/Welsh %                    |                |      | 18%  | 19%  | 19%     | 18%  | 16%  | 16%  | 16%  |
|                             | Indian                                      |                |      | 89   | 90   | 92      | 85   | 96   | 74   | 102  |
|                             | Indian %                                    |                |      | 4%   | 4%   | 4%      | 3%   | 4%   | 3%   | 4%   |
|                             | Turkish/Cypriot/Kurdish                     |                |      | 196  | 187  | 219     | 212  | 203  | 225  | 215  |
|                             | Turkish/Cypriot/Kurdish %                   |                |      | 8%   | 7%   | 8%      | 8%   | 8%   | 9%   | 9%   |
|                             | Mixed Heritage                              |                |      | 342  | 335  | 331     | 365  | 298  | 277  | 262  |
|                             | Mixed Heritage %                            |                |      | 14%  | 13%  | 13%     | 14%  | 12%  | 11%  | 10%  |
|                             | All Other Ethnic Groups                     |                |      | 670  | 615  | 626     | 603  | 631  | 603  | 584  |
|                             | All Other Ethnic Groups %                   |                |      | 27%  | 24%  | 24%     | 23%  | 24%  | 24%  | 23%  |

N.B. Pupil premium has been matched to the January census from the July 2019 DfE pupil premium feed.