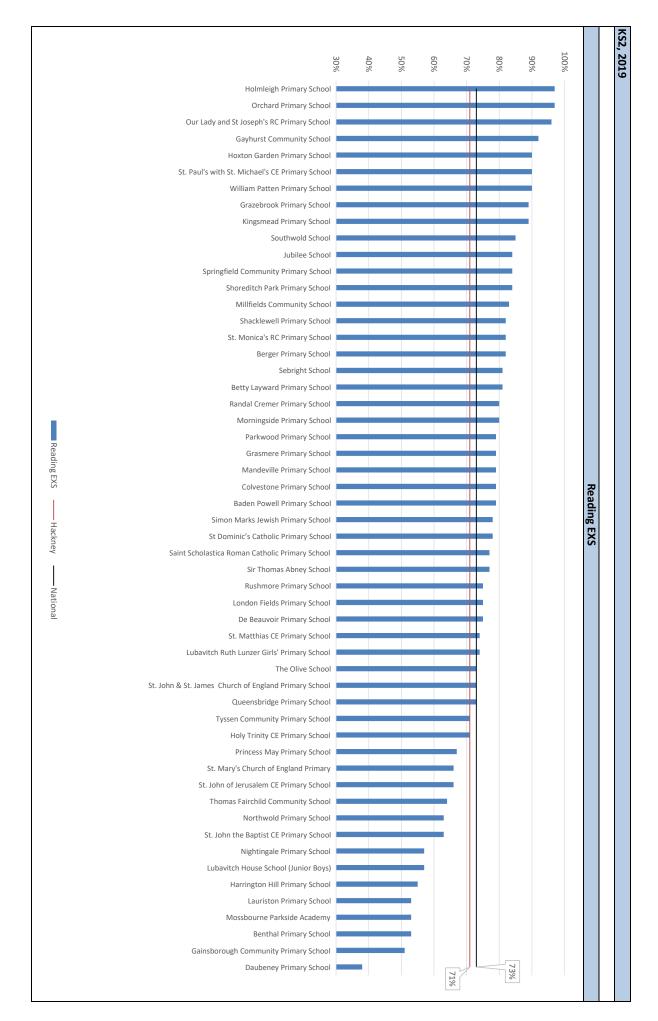

| 0070                                                                                                         |                                                                                                       |                                                                                               | 10/                                                                                           | 108                                                                                     | 19%                                                            | 45%                                                                | 45%                                                | 43/0                                                |                                                      |



















|                          |                                                                                        |          |              |                                  | gn                    |                                   | riting.                                |                                                                 | cted                             | core aths            | er scaled                         | ected | core S                           | er scaled                                           |            | cted Science                     | ected                                                | ected RWM                                                                           | cted  RWM h