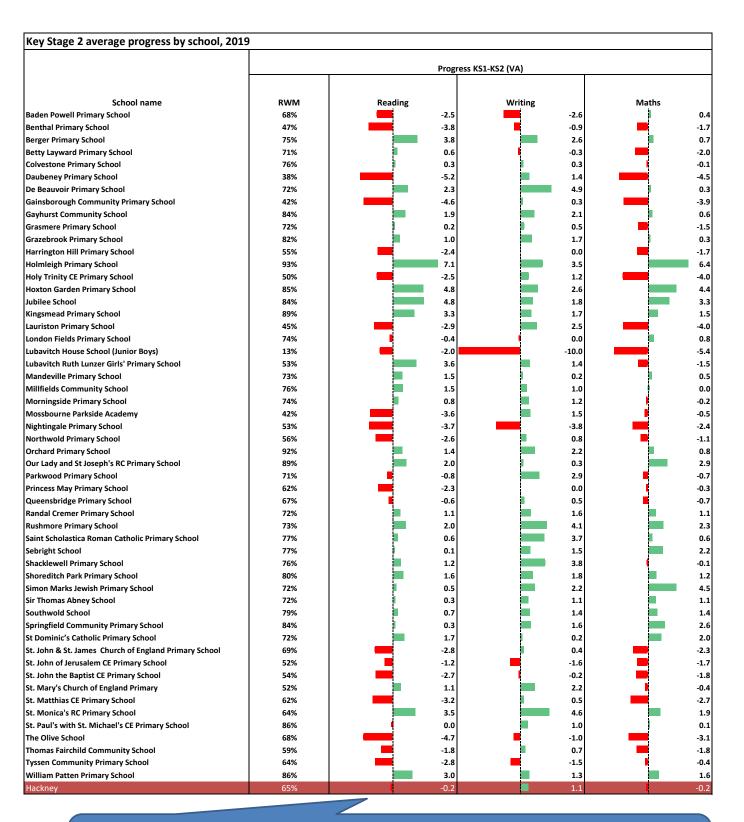

## **Progress Interpretation:**

0 means that pupils in the school, on average, do about as well at KS2 compared to those with similar prior attainment nationally. 0< means that pupils in the school on average do better at key stage 2 than those with similar prior attainment nationally. 0> means pupils in this school on average do worse at KS2 than those with similar prior attainment nationally.