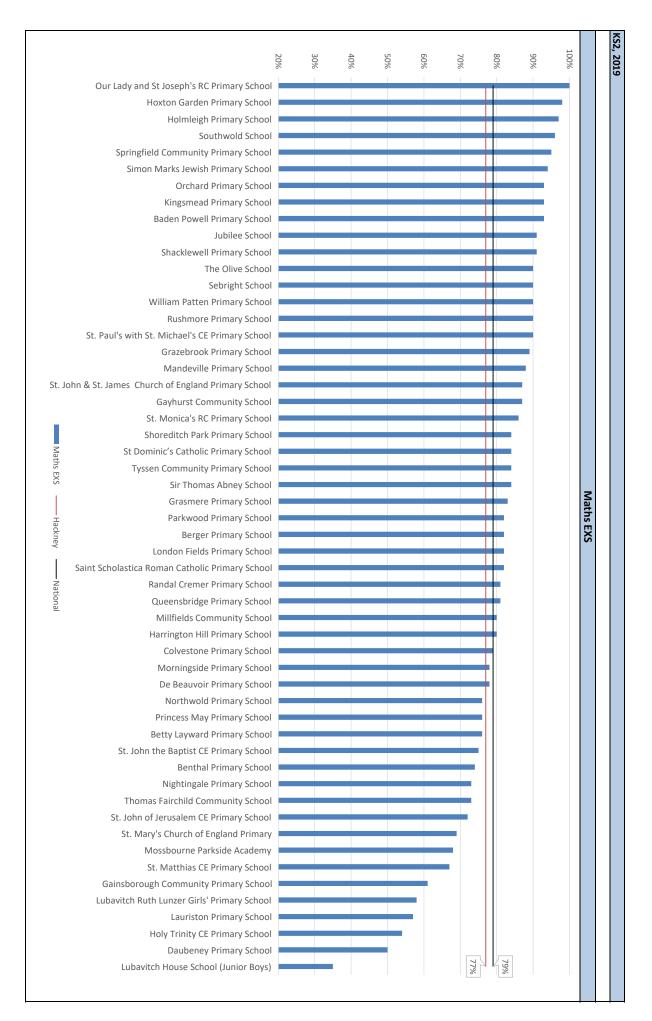

## **Progress Interpretation:**

0 means that pupils in the school, on average, do about as well at KS2 compared to those with similar prior attainment nationally. 0< means that pupils in the school on average do better at key stage 2 than those with similar prior attainment nationally. 0> means pupils in this school on average do worse at KS2 than those with similar prior attainment nationally.