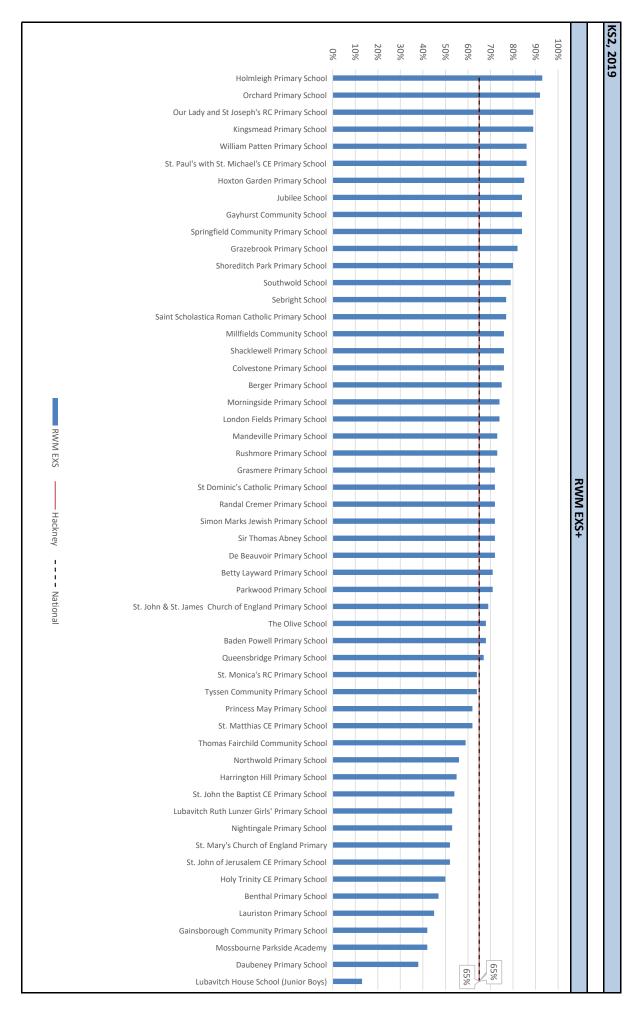

| 0070                                                                                                         |                                                                                                       |                                                                                               | 10/                                                                                           | 108                                                                                     | 19%                                                            | 45%                                                                | 45%                                                | 43/0                                                |                                                      |



















|                          |                                                                                        |          |              |                                  | gn                    |                                   | riting.                                |                                                                 | cted                             | core aths            | er scaled                         | ected | core S                           | er scaled                                           |            | cted Science                     | ected                                                | ected RWM                                                                           | cted  RWM h