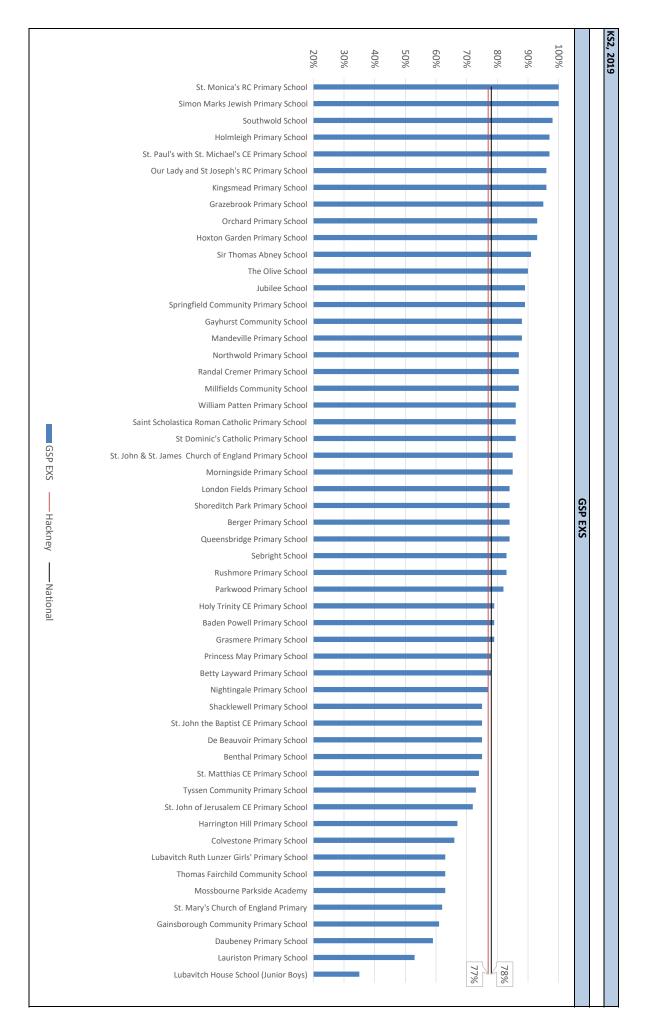

## **Progress Interpretation:**

0 means that pupils in the school, on average, do about as well at KS2 compared to those with similar prior attainment nationally. 0< means that pupils in the school on average do better at key stage 2 than those with similar prior attainment nationally. 0> means pupils in this school on average do worse at KS2 than those with similar prior attainment nationally.