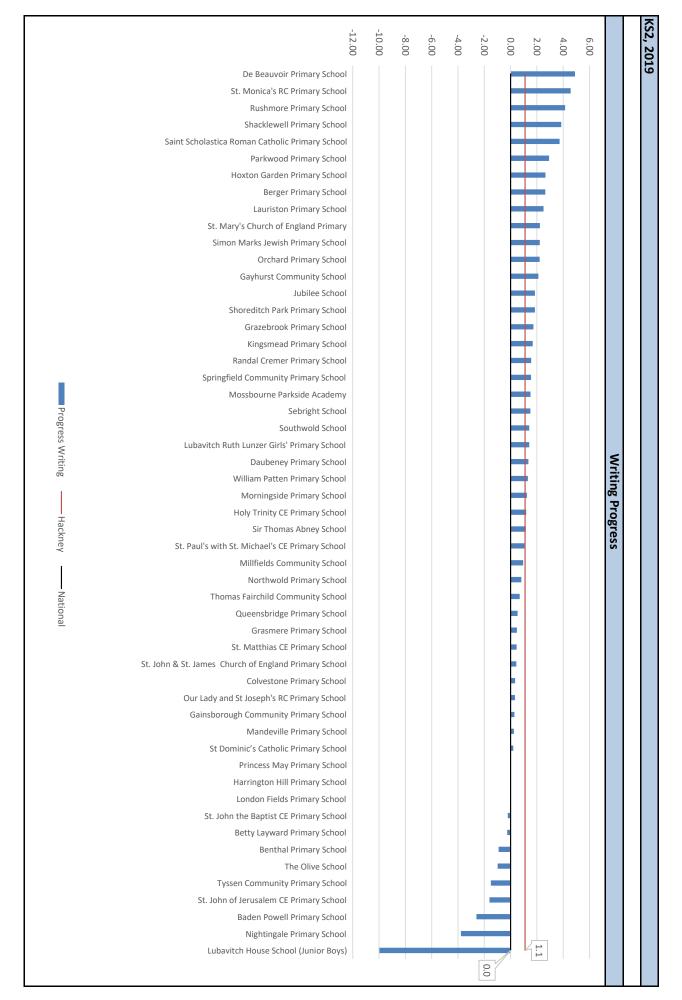

## **Progress Interpretation:**

0 means that pupils in the school, on average, do about as well at KS2 compared to those with similar prior attainment nationally. 0< means that pupils in the school on average do better at key stage 2 than those with similar prior attainment nationally. 0> means pupils in this school on average do worse at KS2 than those with similar prior attainment nationally.