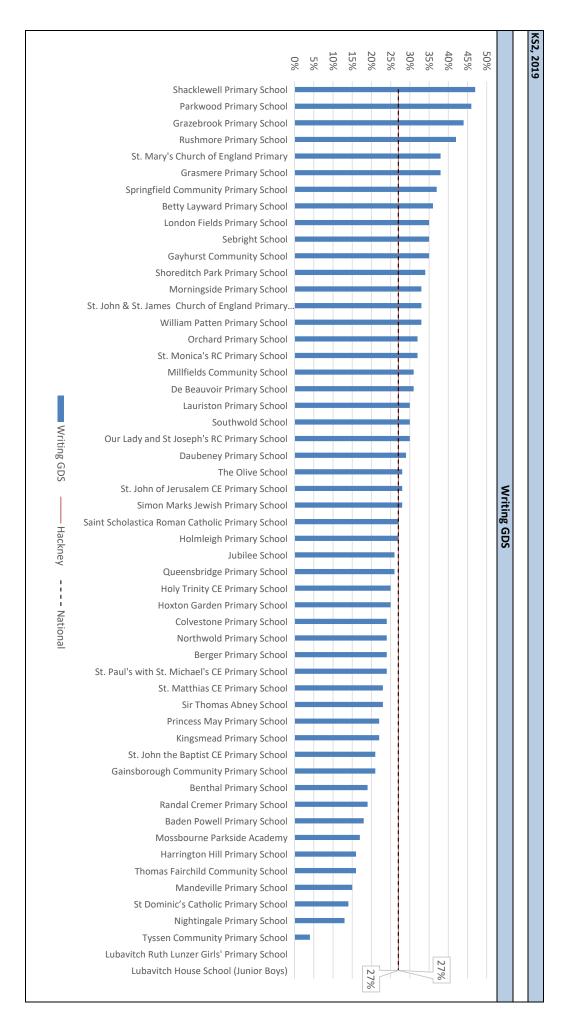

70                                                                                                         |                                                                                                       |                                                                                               | 10/                                                                                           | 108                                                                                     | 19%                                                            | 45%                                                                | 45%                                                | 43/0                                                |                                                      |



















|                          |                                                                                        |          |              |                                  | gn                    |                                   | riting.                                |                                                                 | cted                             | core aths            | er scaled                         | ected | core S                           | er scaled                                           |            | cted Science                     | ected                                                | ected RWM                                                                           | cted  RWM h