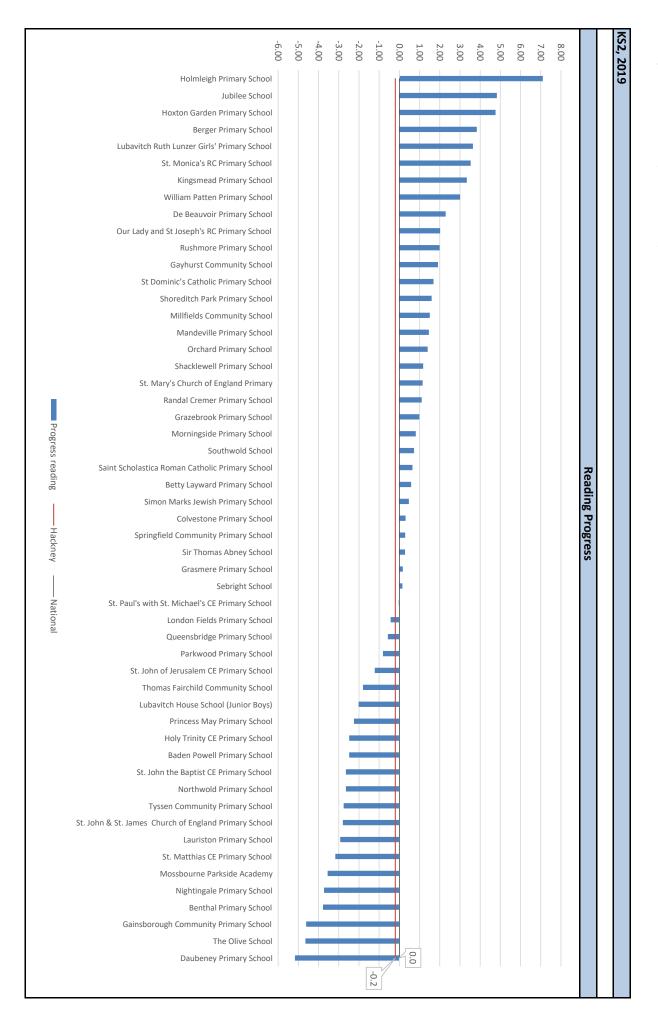

## **Progress Interpretation:**

0 means that pupils in the school, on average, do about as well at KS2 compared to those with similar prior attainment nationally. 0< means that pupils in the school on average do better at key stage 2 than those with similar prior attainment nationally. 0> means pupils in this school on average do worse at KS2 than those with similar prior attainment nationally.