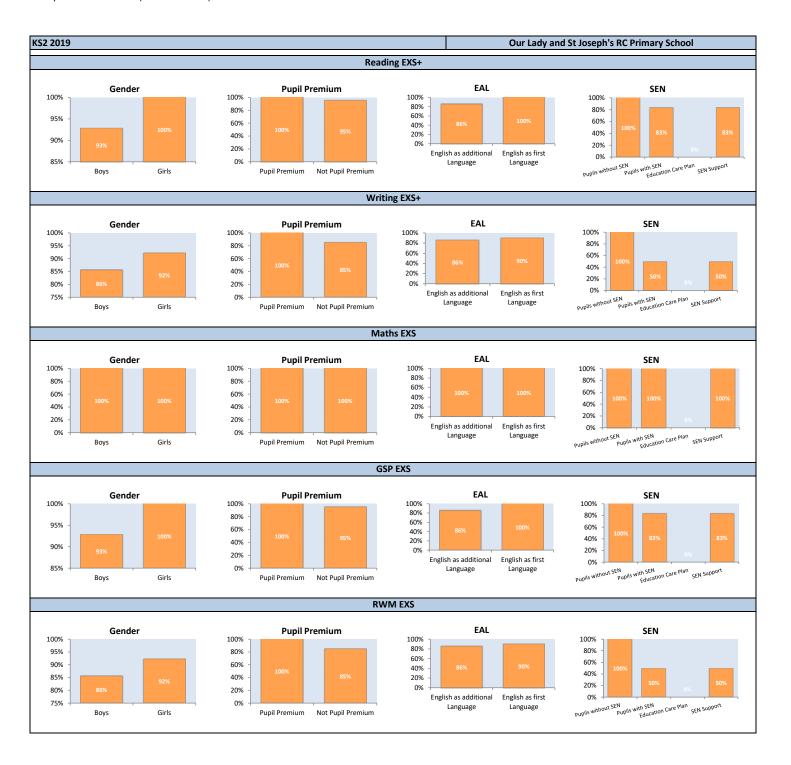

### **Technical notes**

The following considerations apply to the data presented in this provisional data booklet v1.0:

The 2019 KS2 data is a combination of teacher assessment results submitted by schools via HLT to the DfE and test results received by HLT from the DfE. The KS2 dataset is provisional for the academic year 2018-19. Progress data are estimates based on local authority collection software.

Where published the previous year's figures contained within this booklet match the final, published figures released by the Department of Education through Statistical First Releases and the School & College Performance Tables. The national figures for 2019 are based on provisional data.

The school census data displayed has been sourced from the January 2019. Pupils not found in the January census were then searched for in the May 2019 census.

Contact: Ben Brennan

Ben.Brennan@learningtrust.co.uk