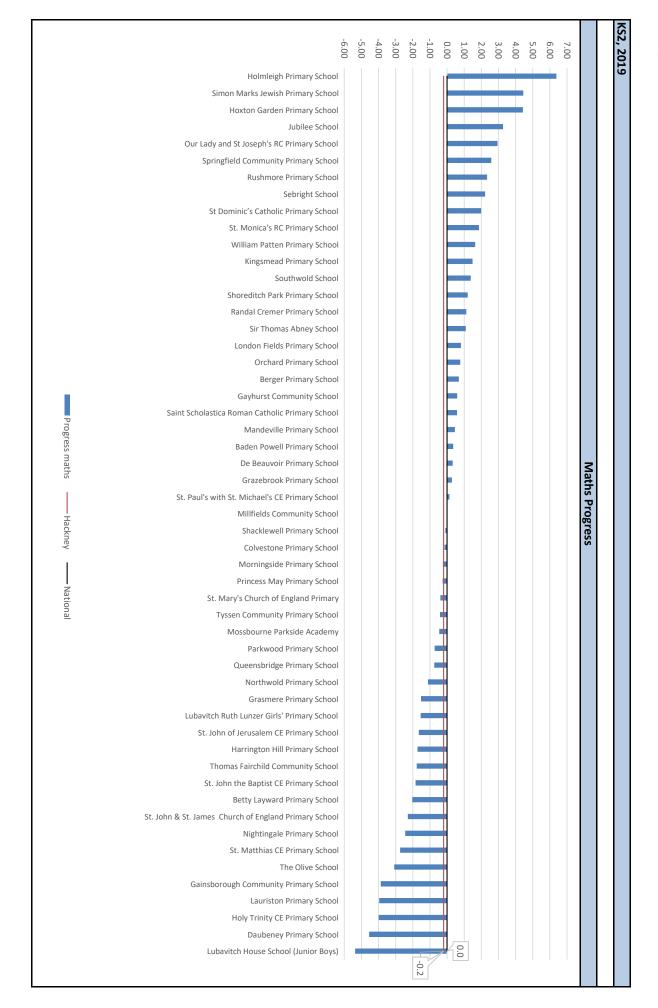

## **Progress Interpretation:**

0 means that pupils in the school, on average, do about as well at KS2 compared to those with similar prior attainment nationally. 0< means that pupils in the school on average do better at key stage 2 than those with similar prior attainment nationally. 0> means pupils in this school on average do worse at KS2 than those with similar prior attainment nationally.