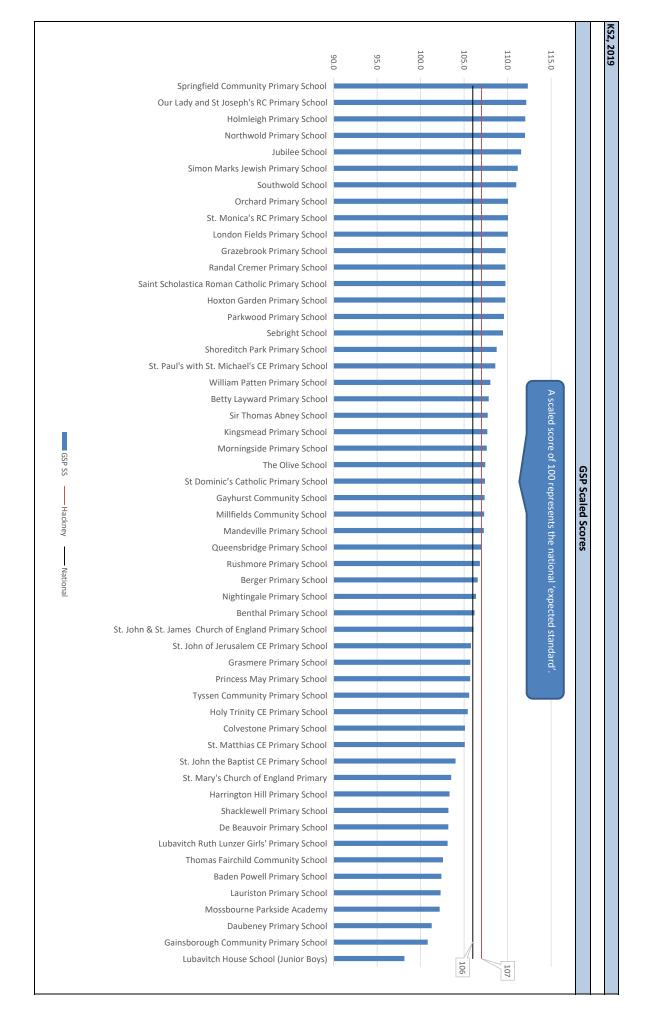

## **Progress Interpretation:**

0 means that pupils in the school, on average, do about as well at KS2 compared to those with similar prior attainment nationally. 0< means that pupils in the school on average do better at key stage 2 than those with similar prior attainment nationally. 0> means pupils in this school on average do worse at KS2 than those with similar prior attainment nationally.