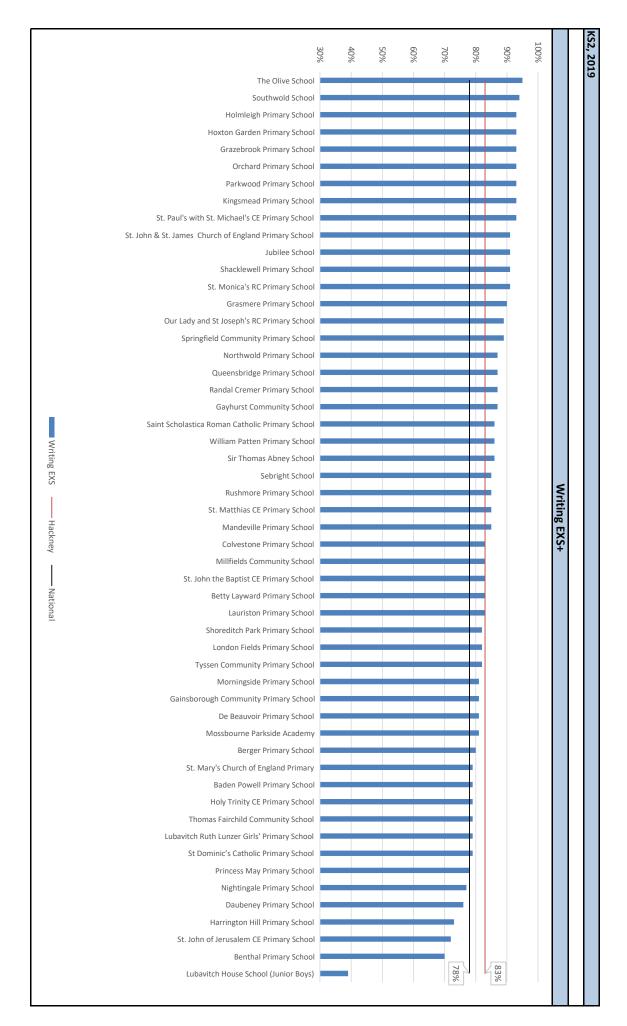

0070                                                                                                         |                                                                                                       |                                                                                               | 10/                                                                                           | 108                                                                                     | 19%                                                            | 45%                                                                | 45%                                                | 43/0                                                |                                                      |



















|                          |                                                                                        |          |              |                                  | gn                    |                                   | riting.                                |                                                                 | cted                             | core aths            | er scaled                         | ected | core S                           | er scaled                                           |            | cted Science                     | ected                                                | ected RWM                                                                           | cted  RWM h