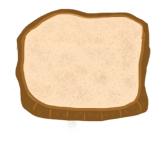

Bread: tan or beige foam - cut into squares Ham: pink - cut into squares Lettuce: green - cut into squares Tomatoes: red - cut into circles

Cheese: orange - cut into squares

To play the game, have children choose a menu and count out the correct amount of each of the sandwich pieces to build their sandwich.