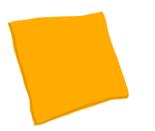

Bread: tan or beige foam - cut into squares Ham: pink - cut into squares Lettuce: green - cut into squares Tomatoes: red - cut into circles

Cheese: orange - cut into squares

To play the game, have children choose a menu and count out the correct amount of each of the sandwich pieces to build their sandwich.