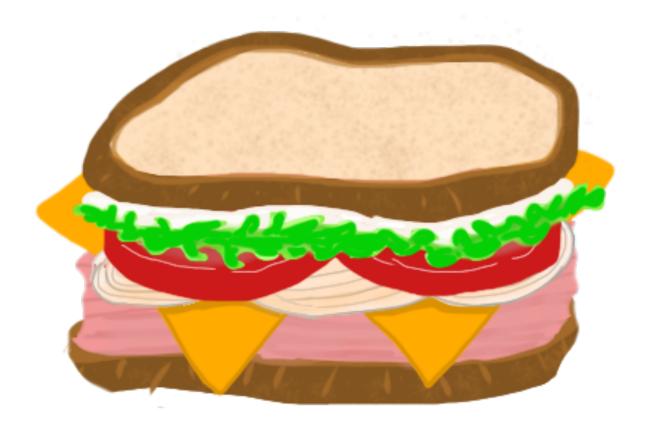

# Sandwich Shop Math Game

Copyright @ PreKinders.com

Graphics by: http://www.teacherspayteachers.com/Store/Ms-Kara

### Directions

The blog post for this activity can be found here: <a href="http://prekinders.com/sandwich-shop-math">http://prekinders.com/sandwich-shop-math</a>

To prepare this game, print and cut apart the menu cards. Purchase and cut craft foam sheets into the sandwich pieces, as follows:

Bread: tan or beige foam - cut into squares Ham: pink - cut into squares Lettuce: green - cut into squares Tomatoes: red - cut into circles

Cheese: orange - cut into squares

To play the game, have children choose a menu and count out the correct amount of each of the sandwich pieces to build their sandwich.