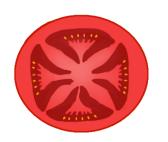

Bread: tan or beige foam - cut into squares Ham: pink - cut into squares Lettuce: green - cut into squares Tomatoes: red - cut into circles

Cheese: orange - cut into squares

To play the game, have children choose a menu and count out the correct amount of each of the sandwich pieces to build their sandwich.