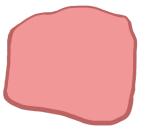

Bread: tan or beige foam - cut into squares Ham: pink - cut into squares Lettuce: green - cut into squares Tomatoes: red - cut into circles

Cheese: orange - cut into squares

To play the game, have children choose a menu and count out the correct amount of each of the sandwich pieces to build their sandwich.